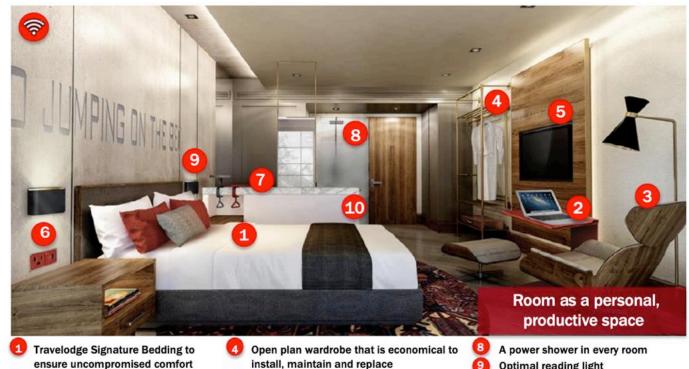

Families and group travellers who prioritize security and reliability

GOOD VALUE PROPOSITION FOR BUSINESS & LARGER GROUPS OF TRAVELLERS

The Experience

Travelodge Hotels

**Key Brand Features of** the **Travelodge** Room

ensure uncompromised comfort Desk on wheels for working or 2 dining on lounge chair or in bed Cost efficient lounge chair with 3 back support for guests to sit comfortably

- install, maintain and replace
- Smart TV with ability to access digital media 5 and connect to personal devices
  - International & USB power sockets
  - Practical spaces for getting ready with adequate spaces for toiletries

- **Optimal reading light**
- Smart storage of amenities such as safe & mini fridge
- Free high speed WiFi

Key Brand Features of The Lodge

A unique fusion of spaces with multifunctionality at its core

The Lodge is an integrated space catering to the needs of different guests at different times of the day.