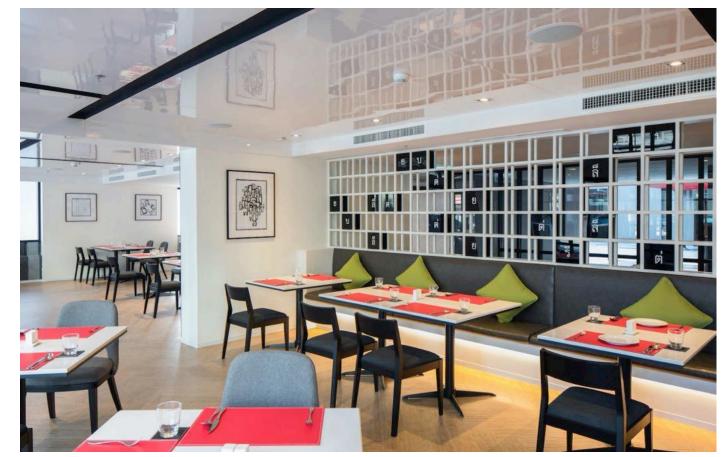

- **Optimal reading light**
- Smart storage of amenities such as safe & mini fridge
- Free high speed WiFi

Key Brand Features of The Lodge

A unique fusion of spaces with multifunctionality at its core

The Lodge is an integrated space catering to the needs of different guests at different times of the day.

Guests can start their day with "Our Tasty Breakfast", which consists of a wholesome spread of self-service options. The Lodge is also designed to be a café by day, an all-day dining restaurant, serving international and local delights and a bar by night.

Grab & Go option is available for the traveller on the go.

The Lodge combines various parts of a full-service hotel into one space: a Food & Beverage Venue, Business Facility, a Reception and a Lobby.