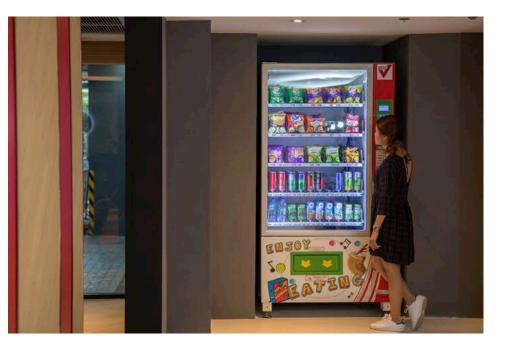

#### **Convenience at Your Finger Tips**

Guests can enjoy self-service functionalities such as a vending machine providing snacks, drinks and travel amenities, complimentary highspeed WiFi, mobile key, self check-in, express check-out and digital concierge services.

We ensure seamless connectivity and accessibility so our Guests will always have their essentials taken care of, any time, anywhere, any day!