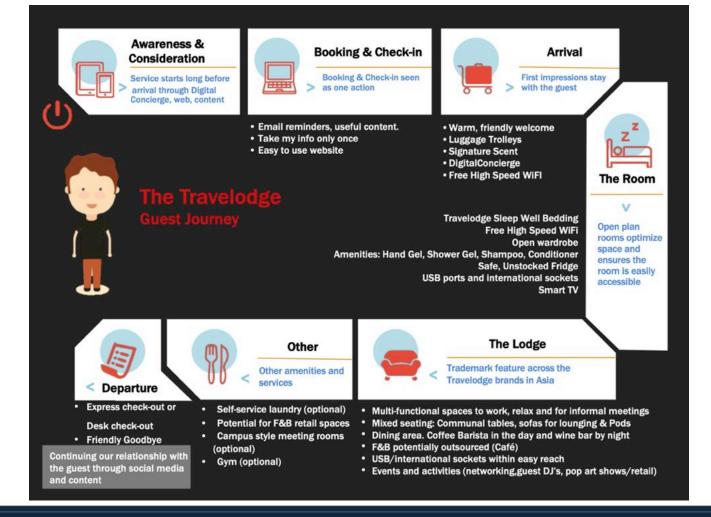

### **Travelodge Guest**

Road warriors who constantly travel for work and don't want any surprises

Business travellers who incorporate social activities into work commitments

The room is their personal space and caters to their need for work, sleep and chill time

Families and group travellers who prioritize security and reliability

GOOD VALUE PROPOSITION FOR BUSINESS & LARGER GROUPS OF TRAVELLERS

The Experience

Travelodge Hotels

**Key Brand Features of** the **Travelodge** Room

ensure uncompromised comfort Desk on wheels for working or 2 dining on lounge chair or in bed Cost efficient lounge chair with 3 back support for guests to sit comfortably

- install, maintain and replace
- Smart TV with ability to access digital media 5 and connect to personal devices
  - International & USB power sockets
  - Practical spaces for getting ready with adequate spaces for toiletries

- **Optimal reading light**
- Smart storage of amenities such as safe & mini fridge
- Free high speed WiFi

Key Brand Features of The Lodge

A unique fusion of spaces with multifunctionality at its core

The Lodge is an integrated space catering to the needs of different guests at different times of the day.

Guests can start their day with "Our Tasty Breakfast", which consists of a wholesome spread of self-service options. The Lodge is also designed to be a café by day, an all-day dining restaurant, serving international and local delights and a bar by night.

Grab & Go option is available for the traveller on the go.

The Lodge combines various parts of a full-service hotel into one space: a Food & Beverage Venue, Business Facility, a Reception and a Lobby.

#### **Convenience at Your Finger Tips**

Guests can enjoy self-service functionalities such as a vending machine providing snacks, drinks and travel amenities, complimentary highspeed WiFi, mobile key, self check-in, express check-out and digital concierge services.

We ensure seamless connectivity and accessibility so our Guests will always have their essentials taken care of, any time, anywhere, any day!

#### **TravelodgeR Recognition Programme**

Unlock attractive perks and exclusive privileges as a TravelodgeR. The programme focuses on instant gratification, targeting repeat Guests with regular and on-the-spot rewards.

Upon enrolment, Guests can enjoy immediate discounts off room rates and at The Lodge as well as other attractive benefits such as early check-in and late check-out.

Being rewarded has never been easier. Joining is easy and free.