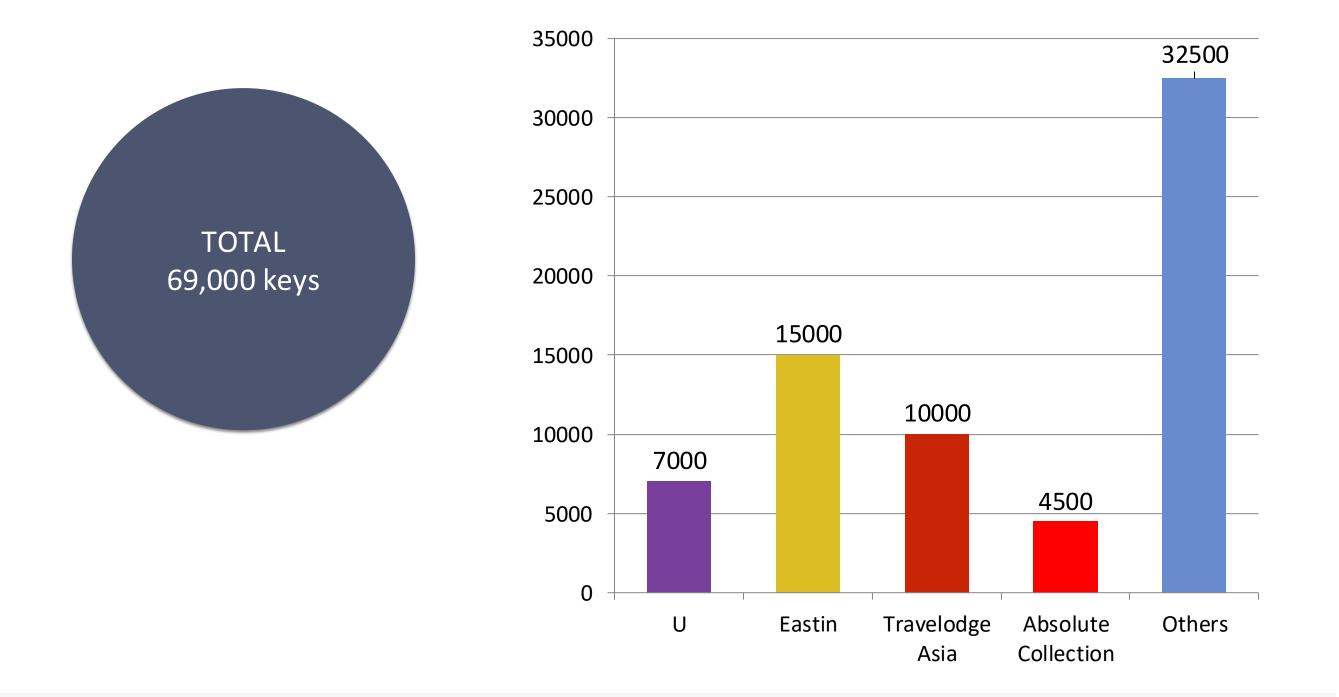

# AHS Portfolio & Projected Growth

#### AHS portfolio expansion as of 2024

Total number of keys by brand