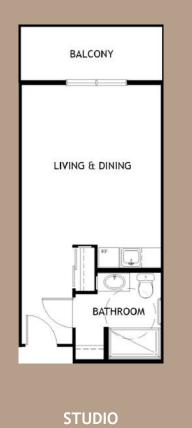

#### Social Welfare

Help residents keep fit, active and mobile.

- Minimum 80 keys upwards
- Room types:
  - **Studio:** 40 50 sqm, with kitchenette, bathroom and balcony/terrace
  - One Bedroom: 60- 70 sqm, with kitchenette, large bathroom and balcony/terrace
  - Two Bedroom: 80 100 sqm, with kitchenette and dining area, large bathroom, second small bathroom and balcony/terraces

#### SAMPLE UNIT LAYOUT

STUDIO ROOM LAYOUT

2 BEDROOM ROOM LAYOUT

Plug points and lighting controls at waist height

Sustainable materials

Space in the room for a pet bed

Non-slip surfaces on floors

Blackout curtains