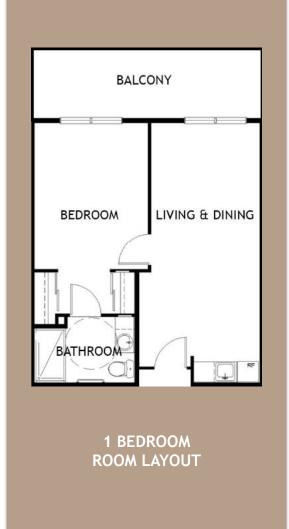

#### Social Welfare

Help residents keep fit, active and mobile.

- Minimum 80 keys upwards
- Room types:
  - **Studio:** 40 50 sqm, with kitchenette, bathroom and balcony/terrace
  - One Bedroom: 60- 70 sqm, with kitchenette, large bathroom and balcony/terrace
  - Two Bedroom: 80 100 sqm, with kitchenette and dining area, large bathroom, second small bathroom and balcony/terraces

#### SAMPLE UNIT LAYOUT

STUDIO ROOM LAYOUT

2 BEDROOM ROOM LAYOUT

Plug points and lighting controls at waist height

Sustainable materials

Space in the room for a pet bed

Non-slip surfaces on floors

Blackout curtains