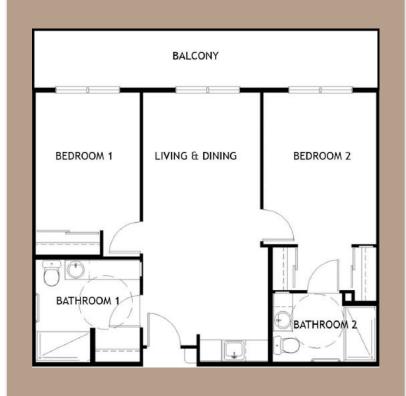

#### Social Welfare

Help residents keep fit, active and mobile.

- Minimum 80 keys upwards
- Room types:
  - **Studio:** 40 50 sqm, with kitchenette, bathroom and balcony/terrace
  - One Bedroom: 60- 70 sqm, with kitchenette, large bathroom and balcony/terrace
  - Two Bedroom: 80 100 sqm, with kitchenette and dining area, large bathroom, second small bathroom and balcony/terraces

#### SAMPLE UNIT LAYOUT

STUDIO ROOM LAYOUT

2 BEDROOM ROOM LAYOUT

Plug points and lighting controls at waist height

Sustainable materials

Space in the room for a pet bed

Non-slip surfaces on floors

Blackout curtains