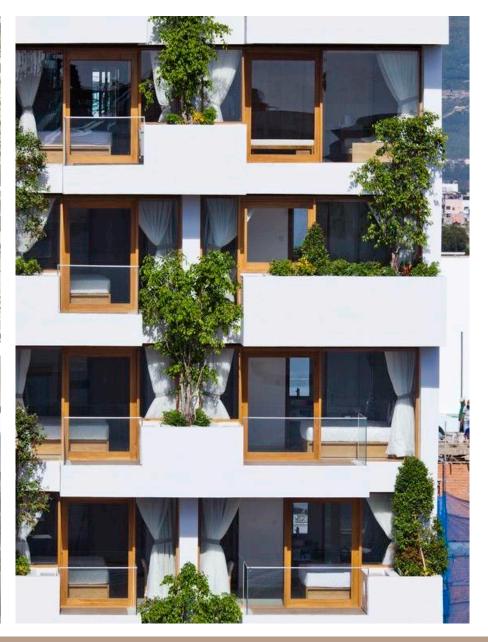

Nature Integrated with Living Spaces

- Outdoor landscape garden area with pagoda seating, walking track as well as for various activities and/or exercises
- Pool (able to do water aerobics/gymnastic etc.)
- Fitness with steam and sauna
- Yoga area and basic massages
- Beauty salon\*
- Bowling alley, Mini Golf, Tennis Courts, Squash Courts\*
- Separate walking track for pets
  - \* Optional, depends on space availability.

Large and well-integrate landscaped and communal areas

- Health centre with 24/7 nurse and emergency support, linked to an international hospital close to the property
- All areas to cater for easy access (slopes, handrails, floor slipperiness, toilets for handicap/access) and handicap facilities
- Parking and access for services